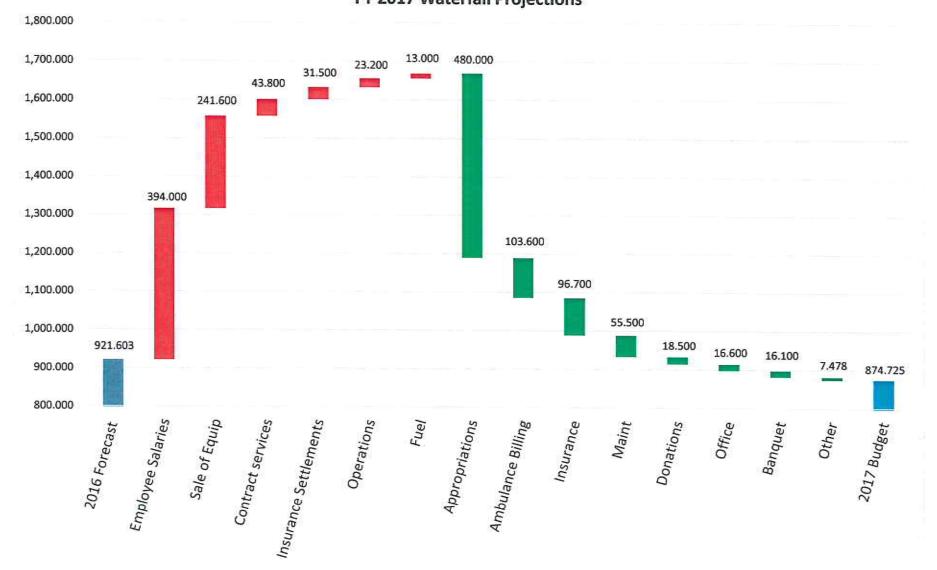

#### **Operating Budget**

A summary of the Christiana Fire Company's forecasted Operations budget is shown in Table 1. Operations income for fiscal year 2017 is \$4,075,400. The largest source of income for CFC is its program services ambulance billing income and the second largest source of income is The State of Delaware's Fire Insurance Appropriation. Operations Expenses are forecast to be \$3,200,675 with the largest operational expense being the staffing salaries for 21 full time employees and additional part time positions. This leaves an operating surplus of \$874,725.

The operations surplus will be used to pay down debt of liabilities due in 2017 and also to make an additional principal payment for the Ambulance loan, in order to pay the loan off by 2019. A capital budget of \$347,900 is projected for Fiscal Year 2017.

The remaining amount of \$138,490 will be transferred to reserve accounts to help meet long term project and capital intensive needs.

Table 1. Fiscal Year 2017 Christiana Fire Operating Budget Summary

| Operations Income                                           | \$4,075,400 |
|-------------------------------------------------------------|-------------|
| Operations Expenses                                         | \$3,200,675 |
| Operations Surplus                                          | \$874,725   |
| Liability Payments due in 2017                              | (\$328,333) |
| Additional Principal paid against liabilities               | (\$60,000)  |
| Capital Expense Budget                                      | (\$347,900) |
| Ending amount which will be transferred to reserve accounts | \$138,490   |